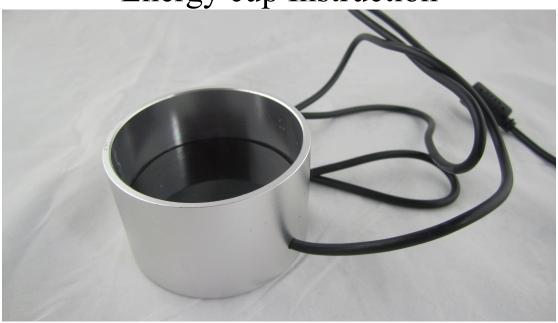

## 3.Use

• Energy connect to the 3D-NLS host

Software enter the interface of the energy cup

- Put the tested items (such as water ,medicine,ect) into the disposable cups.
- Operating the software testing and input the item name.