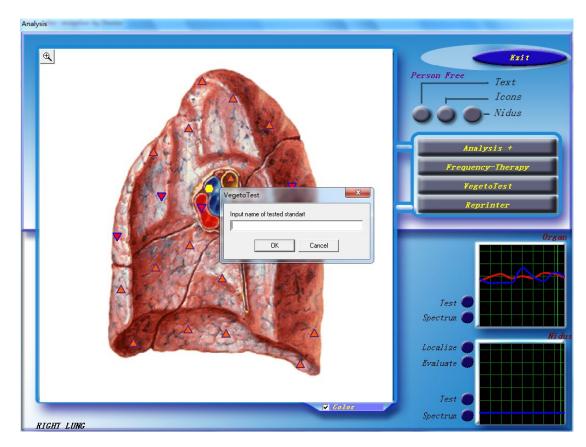

## 3.Use

• Energy connect to the 3D-NLS host

Software enter the interface of the energy cup

- Put the tested items (such as water ,medicine,ect) into the disposable cups.
- Operating the software testing and input the item name.

## • Operating the software

• Get the results