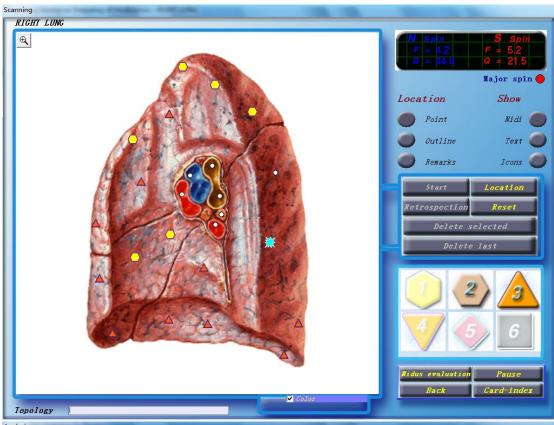

## 3.Use

• Energy connect to the 3D-NLS host

Software enter the interface of the energy cup

- Put the tested items (such as water ,medicine,ect) into the disposable cups.
- Operating the software testing and input the item name.

## • Operating the software

• Get the results