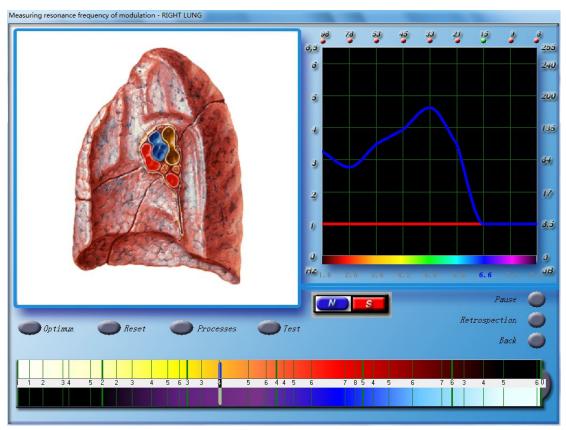

## 1.Principle

Energy Cup scan and detect the items ( such as water, medicine , food, etc) through light waves and magnetic field analysis, and then analysis the energy and magnetic field data which item itself exists.

## 2. Effect

Analysis the energy which item itself exists through wave and magnetic and the magnetic field data then in combination with human test data within 3D-NLS software can effectively draw a human body to adapt to, absorb, fitment.