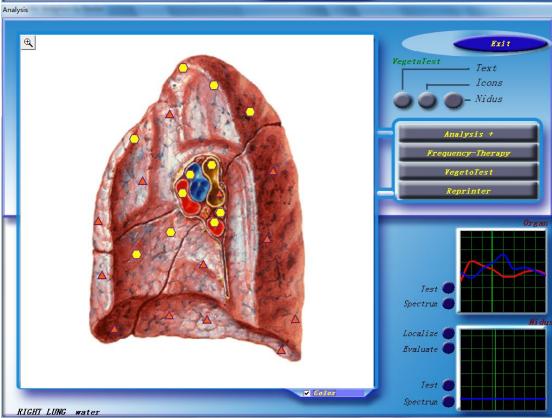

Energy cup Instruction



## 1.Principle

Energy Cup scan and detect the items ( such as water, medicine , food, etc) through light waves and magnetic field analysis, and then analysis the energy and magnetic field data which item itself exists.

## 2. Effect

Analysis the energy which item itself exists through wave and magnetic and the magnetic field data then in combination with human test data within 3D-NLS software can effectively draw a human body to adapt to, absorb, fitment.

## 3.Use

• Energy connect to the 3D-NLS host



Software enter the interface of the energy cup



- Put the tested items (such as water ,medicine,ect) into the disposable cups.
- Operating the software testing and input the item name.



## • Operating the software



• Get the results