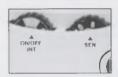

### **Unique Features**

1. Adjusting the "switch / intensity" button to 4, and then adjusting the "sensitivity" button to about 2,the detection sounds 2 times per second, the frequency can be adjusted between 2-23Hz, you can adjust the intensity according to your own feelings. Because everyone's skin is different and the humidity of weather is different, "sensitivity" adjusting vary.

5. When doing the treatment, you can adjust the "switch / intensity" button to the appropriate treatment intensity, to feel comfortable and appropriate (a total of 10 former level is adjustable from the digital 0-10).