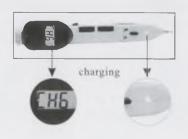

6. After using, turn the "switch / intensity" button to "off".

7. When replacing the probe to beauty probe, you need to put off the former probe anticlockwise and put on the beauty probe clockwise.

8. When charging, the LCD will appear "CH6" words and flashing green light, when fully charged, the green light is off.