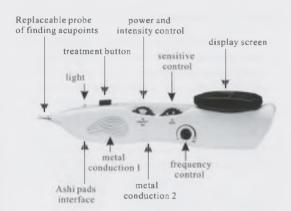

### **Unique Features**

1. Adjusting the "switch / intensity" button to 4, and then adjusting the "sensitivity" button to about 2,the detection sounds 2 times per second, the frequency can be adjusted between 2-23Hz, you can adjust the intensity according to your own feelings. Because everyone's skin is different and the humidity of weather is different, "sensitivity" adjusting vary.

 Before using, the treatment probe is needed to be mounted on a host, and then insert the conductive wire rod to the host, the other hand holding the stick to form a loop.

3. Hold the acupuncture pen with a correct posture, like holding a pen, touching the metal conductive sheet I with your thumb, and touching the metal conductive sheet 2 with your Hukou acupoint (please see the picture below), and then put the probe to touch your skin uprightly.

4. When probing the meridian points and when you hear a beep and display value fast connections increases, the meridian points are detected, then press the button to start the therapy treatment. Note: When detecting the meridian points, can not press the treatment button.

5. When doing the treatment, you can adjust the "switch / intensity" button to the appropriate treatment intensity, to feel comfortable and appropriate (a total of 10 former level is adjustable from the digital 0-10).

6. After using, turn the "switch / intensity" button to "off".

7. When replacing the probe to beauty probe, you need to put off the former probe anticlockwise and put on the beauty probe clockwise.

8. When charging, the LCD will appear "CH6" words and flashing green light, when fully charged, the green light is off.