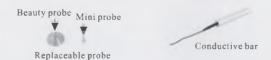

## **Product features**

- 1. Automatically find points, intelligent and easy.
- 2. Good for blood circulation.
- 3. portable and easy to use.
- 4. Adjusting the sensitivity of points detection according to your skin type and skin condition.
- 5. The user-friendly design, easy to operate.
- 6. Audio Tips.
- 7. We use lithium batteries that can be recharged.
- 8. Treatment probe can be replaced.

6. After using, turn the "switch / intensity" button to "off".

7. When replacing the probe to beauty probe, you need to put off the former probe anticlockwise and put on the beauty probe clockwise.

8. When charging, the LCD will appear "CH6" words and flashing green light, when fully charged, the green light is off.