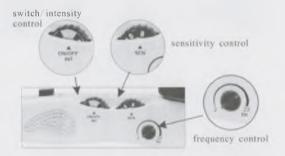

### **Unique Features**

1. Adjusting the "switch / intensity" button to 4, and then adjusting the "sensitivity" button to about 2,the detection sounds 2 times per second, the frequency can be adjusted between 2-23Hz, you can adjust the intensity according to your own feelings. Because everyone's skin is different and the humidity of weather is different, "sensitivity" adjusting vary.

5. When doing the treatment, you can adjust the "switch / intensity" button to the appropriate treatment intensity, to feel comfortable and appropriate (a total of 10 former level is adjustable from the digital 0-10).