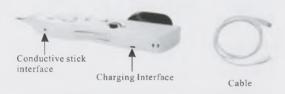

 Before using, the treatment probe is needed to be mounted on a host, and then insert the conductive wire rod to the host, the other hand holding the stick to form a loop.

3. Hold the acupuncture pen with a correct posture, like holding a pen, touching the metal conductive sheet I with your thumb, and touching the metal conductive sheet 2 with your Hukou acupoint (please see the picture below), and then put the probe to touch your skin uprightly.

6. After using, turn the "switch / intensity" button to "off".

7. When replacing the probe to beauty probe, you need to put off the former probe anticlockwise and put on the beauty probe clockwise.

8. When charging, the LCD will appear "CH6" words and flashing green light, when fully charged, the green light is off.