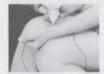

 Before using, the treatment probe is needed to be mounted on a host, and then insert the conductive wire rod to the host, the other hand holding the stick to form a loop.

3. Hold the acupuncture pen with a correct posture, like holding a pen, touching the metal conductive sheet I with your thumb, and touching the metal conductive sheet 2 with your Hukou acupoint (please see the picture below), and then put the probe to touch your skin uprightly.