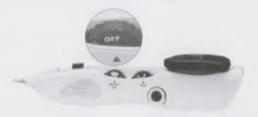

## **Specification**

| Output Intensity           | 0 to 10 mA                        |
|----------------------------|-----------------------------------|
| Output Intensity Control   | ON / OFF, 0 to 10                 |
| Power Supply               | DC 3.7V                           |
| Micro-current Output       | 0 to 2 microamps                  |
| Sensitivity Adjust Control | 0 to 10                           |
| Frequency Control          | 2-23Hz(Adjustable)                |
| Large LCD Digital Display  | Frequency/Sensitivity Indicator   |
| Indicator Lamp             | Pulse Rate Indicator              |
| Pulse Width                | 220 microseconds                  |
| Pulse Modes                |                                   |
| Pulse Shape                | Asymmetric biphasic square wave   |
| Point Detection            | Meter, Sound and Light Indicators |
| Output Channels            | One                               |
| Box Size                   | 269 x 170 x 53 mm                 |

## **Product features**

- 1. Automatically find points, intelligent and easy.
- 2. Good for blood circulation.
- 3. portable and easy to use.
- 4. Adjusting the sensitivity of points detection according to your skin type and skin condition.
- 5. The user-friendly design, easy to operate.
- 6. Audio Tips.
- 7. We use lithium batteries that can be recharged.
- 8. Treatment probe can be replaced.

6. After using, turn the "switch / intensity" button to "off".

7. When replacing the probe to beauty probe, you need to put off the former probe anticlockwise and put on the beauty probe clockwise.

8. When charging, the LCD will appear "CH6" words and flashing green light, when fully charged, the green light is off.