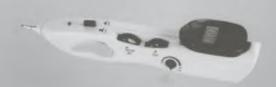

Electric Acupuncture therapy device is with digital display for location of acupuncture or trigger points. It incorporates an effective push button stimulation feature for immediate electric acupuncture treat-ment of the point or area immediately following its detection. The digital display helps the user to locate the most accurate acupuncture or trigger point easily, as the number increases with the lowering of the electric resistance of the skin (when a maximum number is reached, an acupuncture point is detected and electroacupuressure may begin). Self-treatment for electric acupuncture has never been so easy!

Electric Acupuncture therapy device has additional features, such as adjustable frequency from 2 - 23Hz,

It is one of the most innovative hand-held stimulators available in the market. When the metal probe touches a low resistance point the loudspeakergives a sound signal and the display screen show the number, using the fingers to skillfully press the key points, which stimulate the body's natural self-curative abilities. When these trigger points are pressed they release muscular tension, promote circulation of blood and the body's life force energy to aid healing. Acupressure uses gentle to firm pressure and integrates bodywork therapies, therapeutic touch healing, imagery, energy psychology and therapeutic massage therapy techniques.

## **Product features**

- 1. Automatically find points, intelligent and easy.
- 2. Good for blood circulation.
- 3. portable and easy to use.
- 4. Adjusting the sensitivity of points detection according to your skin type and skin condition.
- 5. The user-friendly design, easy to operate.
- 6. Audio Tips.
- 7. We use lithium batteries that can be recharged.
- 8. Treatment probe can be replaced.