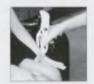

 Before using, the treatment probe is needed to be mounted on a host, and then insert the conductive wire rod to the host, the other hand holding the stick to form a loop.

3. Hold the acupuncture pen with a correct posture, like holding a pen, touching the metal conductive sheet I with your thumb, and touching the metal conductive sheet 2 with your Hukou acupoint (please see the picture below), and then put the probe to touch your skin uprightly.

4. When probing the meridian points and when you hear a beep and display value fast connections increases, the meridian points are detected, then press the button to start the therapy treatment. Note: When detecting the meridian points, can not press the treatment button.