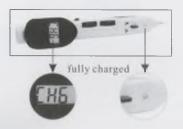

6. After using, turn the "switch / intensity" button to "off".

7. When replacing the probe to beauty probe, you need to put off the former probe anticlockwise and put on the beauty probe clockwise.

8. When charging, the LCD will appear "CH6" words and flashing green light, when fully charged, the green light is off.